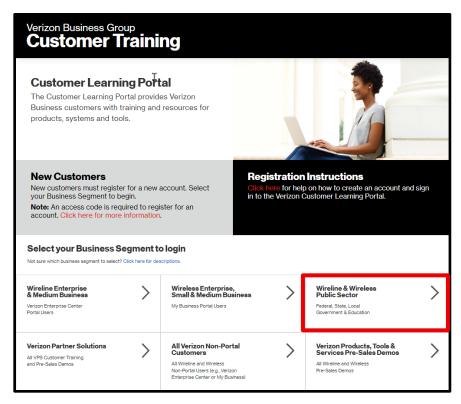

## Initial Login - Create an Account

Begin my accessing the Verizon Customer Learning Portal at: <a href="https://customertraining.verizon.com">https://customertraining.verizon.com</a>.

As this is your initial login make sure your Verizon sales or support contact has given you an access code that is needed with your initial account creation. More information regarding access codes can be located using the "Click here for more information" hyperlink under the New Customers section of the Verizon Customer Training landing page.

Select **Wireline & Wireless Public Sector** as your business segment. If unsure of your business segment select the hyperlink under Select your Business Segment to login.

The login page displays. As this is our initial access request select Create an Account.

## All Logins after the Initial Login - Sign In

Begin my accessing the Verizon Customer Learning Portal at: https://customertraining.verizon.com.

Select **Wireline & Wireless Public Sector** as your business segment. Additional information available under Select your Business Segment to login area using the "click here for descriptions" hyperlink.