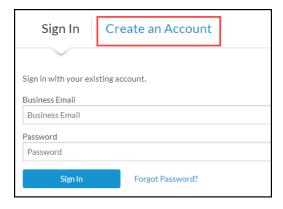

Select **Wireline & Wireless Public Sector** as your business segment. If unsure of your business segment select the hyperlink under Select your Business Segment to login.

The login page displays. As this is our initial access request select Create an Account.

The login page displays. The Sign In tab is the default.

- Enter your business email address.
- Enter your password.
- Click Sign in at the bottom of the screen.

This takes you to the landing page where you can search for training content, register for training, access user guides, etc.