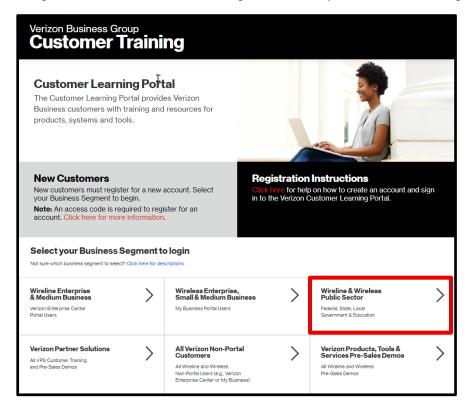

## Initial Login - Create an Account

Begin my accessing the Verizon Customer Learning Portal at: <a href="https://customertraining.verizon.com">https://customertraining.verizon.com</a>.

As this is your initial login make sure your Verizon sales or support contact has given you an access code that is needed with your initial account creation. More information regarding access codes can be located using the "Click here for more information" hyperlink under the New Customers section of the Verizon Customer Training landing page.

Select **Wireline & Wireless Public Sector** as your business segment. If unsure of your business segment select the hyperlink under Select your Business Segment to login.

The login page displays. As this is our initial access request select Create an Account.

## All Logins after the Initial Login - Sign In

Begin my accessing the Verizon Customer Learning Portal at: https://customertraining.verizon.com.

Select **Wireline & Wireless Public Sector** as your business segment. Additional information available under Select your Business Segment to login area using the "click here for descriptions" hyperlink.