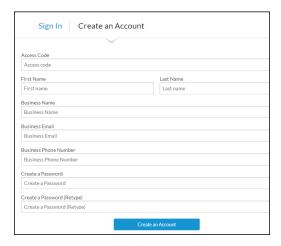

### Complete all fields

- Enter your one-time Access Code that was provided by your Verizon sales or support contact. All fields are required and must be completed to create your account.
  - If you do not have an access code, reach out to your Verizon sales or support contact. If you don't have a Verizon contact, complete this <u>form</u>. Please allow 24-72 hours for a response.
  - Enter your first and last name.
  - o Enter the legal name of your business. (Do not abbreviate or alter the legal name).
  - Enter your business email address. (Cannot use public domain emails (i.e., @yahoo.com or @gmail.com, etc.).
  - Enter your business phone number.
  - Create a password.
  - o Confirm your password.
  - Click Create an Account at the bottom of the screen.